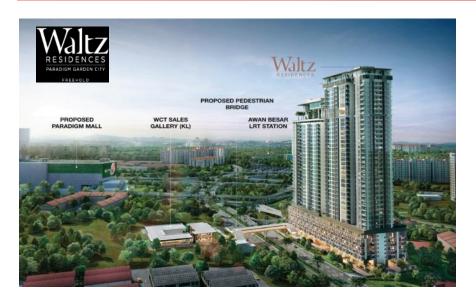

#### Waltz Residences, OUG

Description 419 units of condominium

Estimated NDV RM387 million

Launch Date June 2016

Current Sales Take-up 85%

Exp. Completion Completed