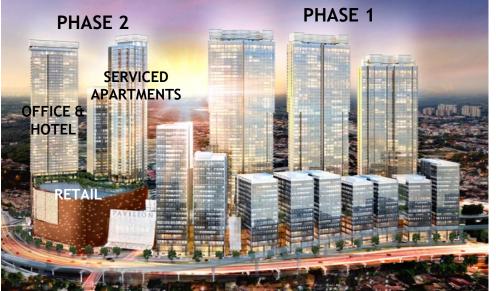

# Pavilion Damansara Heights (Phase 2)

On 19<sup>th</sup> March 2020, we accepted a Letter of Award from Jendela Mayang Sdn Bhd for the superstructure works under Phase 2 of the Pavilion Damansara Heights development for a contract sum of approximately RM1.2 billion.

#### Pavilion Damansara Heights (Phase 1)

Description Superstructure for 9 blocks of

> office tower & 3 blocks of service apartment on a podium block with

retail space & carparks

**Outstanding** Order Book

RM1.664 billion

Exp. Completion 2021

#### Pavilion Damansara Heights (Phase 2)

Description Superstructure works for 1 block of

> office and hotel on a podium block comprising retail space and car park, 2 residential towers and

other related works

**Outstanding** Order Book

RM1.20 billion

Exp. Completion 2023