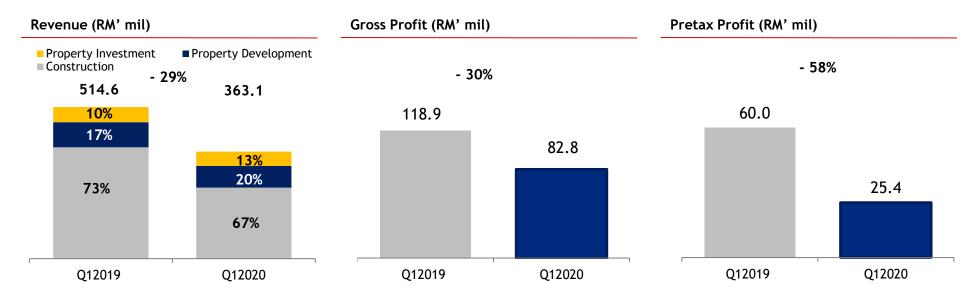

### Financial Highlights Q1 2020 vis-à-vis Q1 2019 (3 months)

| RM' mil                                            | Q1 19 | Q1 20  | % q-q chg |
|----------------------------------------------------|-------|--------|-----------|
| Revenue                                            | 514.6 | 363.1  | -29%      |
| Gross Profit                                       | 118.9 | 82.8   | -30%      |
| Pretax Profit                                      | 60.0  | 25.4   | -58%      |
| Profit/(Loss)<br>attributable to<br>equity holders | 40.3  | (0.02) | -100%     |
| EPS (sen)                                          | 2.92  | 0.00   | -100%     |