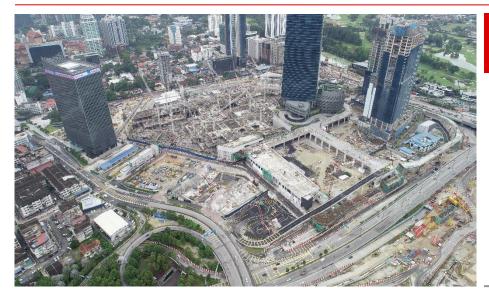

# Pavilion Damansara Heights (Phase 2)

On 19<sup>th</sup> March 2020, we accepted a Letter of Award from Jendela Mayang Sdn Bhd for the superstructure works under Phase 2 of the Pavilion Damansara Heights development for a contract sum of approximately RM1.2 billion.

#### Pavilion Damansara Heights (Phase 2)

Description Superstructure works for 1 block of

> office and hotel on a podium block comprising retail space and car park, 2 residential towers and

other related works

**Outstanding** Order Book

RM1.20 billion

Exp. Completion 2023