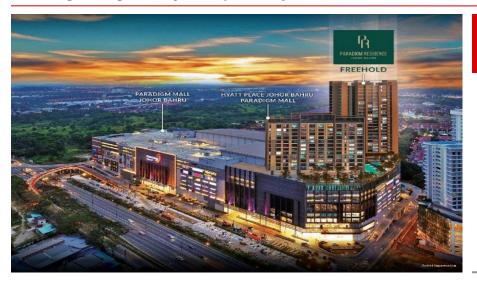

#### Paradigm Residences, Johor Bahru

Description 263 units of serviced

apartment

Estimated NDV RM160 million

Launch Date September 2019

Current Sales Take-up 68%

Exp. Completion June 2022