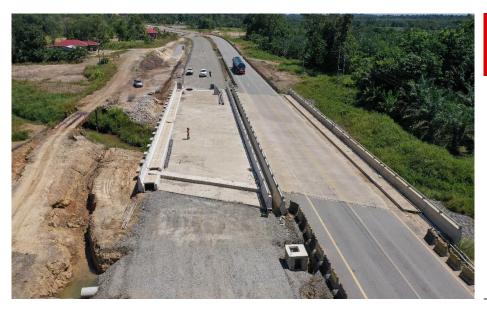

#### Pan Borneo Highway, Sarawak

Description 66km highway - Sg. Arip to

Bintulu Airport Junction

Outstanding Order Book

RM510 million

Exp. Completion

2021