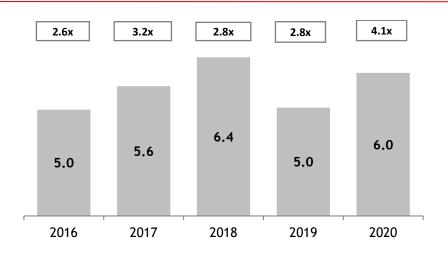

#### Outstanding Order Book (RM' bil) as a Multiple of Revenue

#### **Order Book Replenishment Rate**

| Year | Order Book<br>Replenishment<br>(RM' mil) | Outstanding<br>Order Book<br>(RM' mil) | Replenishment<br>Rate |
|------|------------------------------------------|----------------------------------------|-----------------------|
| 2016 | 1,977                                    | 4,963                                  | 41%                   |
| 2017 | 1,978                                    | 5,617                                  | 40%                   |
| 2018 | 2,674                                    | 6,427                                  | 48%                   |
| 2019 | 119                                      | 5,019                                  | 2%                    |
| 2020 | 1,200                                    | 5,988                                  | 24%                   |