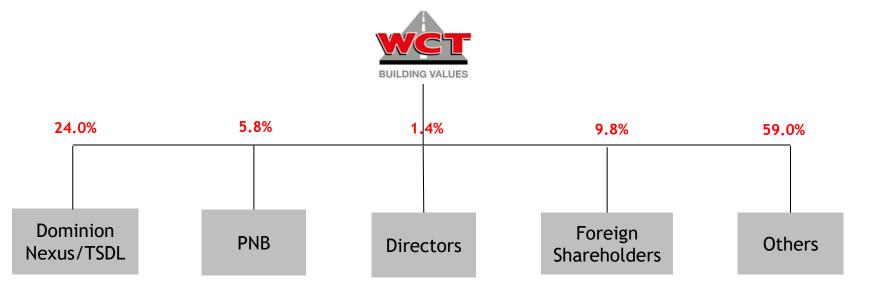

### Key Shareholding as at 29 May 2020 and Market Statistics

Note: Oversea-Chinese Banking Corporation Ltd, Urusharta Jamaah Sdn Bhd and EPF ceased to be substantial shareholders of WCT on 13 March 2020, 27 March 2020 and 8 April 2020 respectively.