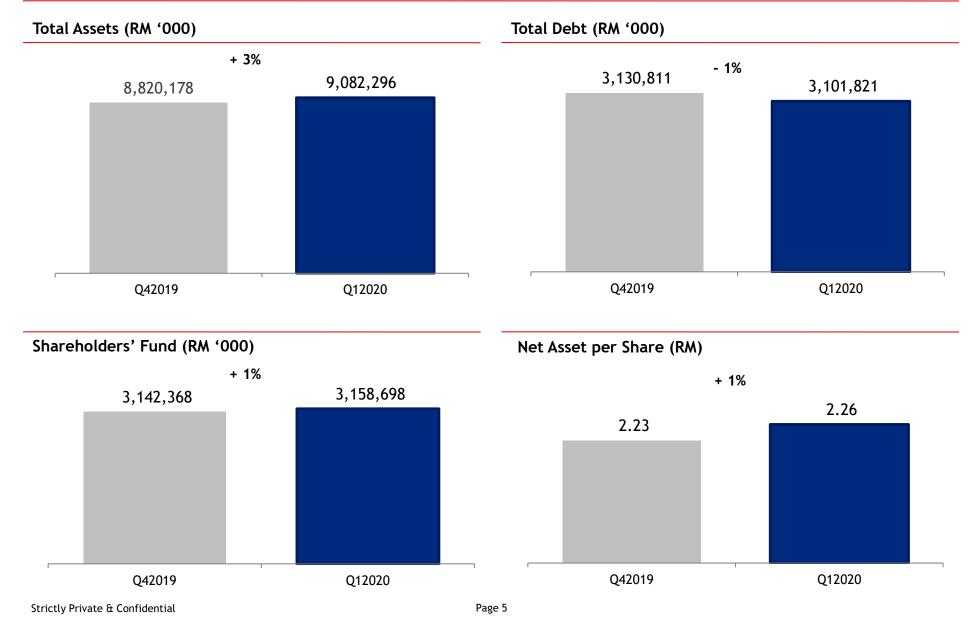

ra Heights development for a contract sum of approximately RM1.2 billion.





# Financial Highlights

### Financial Highlights Q1 2020 vis-à-vis Q1 2019 (3 months)









| RM' mil                                            | Q1 19 | Q1 20  | % q-q chg |
|----------------------------------------------------|-------|--------|-----------|
| Revenue                                            | 514.6 | 363.1  | -29%      |
| Gross Profit                                       | 118.9 | 82.8   | -30%      |
| Pretax Profit                                      | 60.0  | 25.4   | -58%      |
| Profit/(Loss)<br>attributable to<br>equity holders | 40.3  | (0.02) | -100%     |
| EPS (sen)                                          | 2.92  | 0.00   | -100%     |

### Financial Highlights (Cont'd)





# Segmental Results Q1 2020 (3 months)



|                                    | E&C    | PD *   | PI&M   | Consolidated |
|------------------------------------|--------|--------|--------|--------------|
|                                    | RM'mil | RM'mil | RM'mil | RM'mil       |
| Revenue from external customers    | 241.0  | 73.9   | 48.2   | 363.1        |
|                                    |        |        |        |              |
| Profit from operations             | 6.9    | 24.3   | 21.7   | 52.9         |
| Share of results of associates     |        |        |        | 3.6          |
| Share of results in joint ventures | 0.3    | (1.9)  | 3.1    | 1.5          |
| Finance costs                      |        |        |        | (32.6)       |
| Taxation