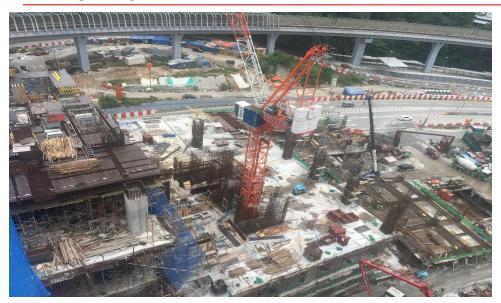

# Pavilion Damansara Heights (Phase 2)

On 19<sup>th</sup> March 2020, we accepted a Letter of Award from Jendela Mayang Sdn Bhd for the superstructure works under Phase 2 of the Pavilion Damansara Heights development for a contract sum of approximately RM1.2 billion.

#### Pavilion Damansara Heights (Phase 2)

Description Superstructure works for 1 block of

> office and hotel on a podium block comprising retail space and car park, 2 residential towers and

other related works

**Outstanding** Order Book

RM1.20 billion

Exp. Completion 2023