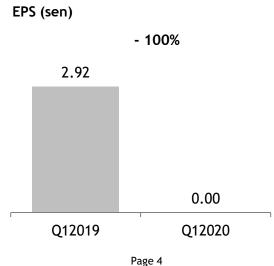

### Financial Highlights Q1 2020 vis-à-vis Q1 2019 (3 months)

| RM' mil                                            | Q1 19 | Q1 20  | % q-q chg |
|----------------------------------------------------|-------|--------|-----------|
| Revenue                                            | 514.6 | 363.1  | -29%      |
| Gross Profit                                       | 118.9 | 82.8   | -30%      |
| Pretax Profit                                      | 60.0  | 25.4   | -58%      |
| Profit/(Loss)<br>attributable to<br>equity holders | 40.3  | (0.02) | -100%     |
| EPS (sen)                                          | 2.92  | 0.00   | -100%     |