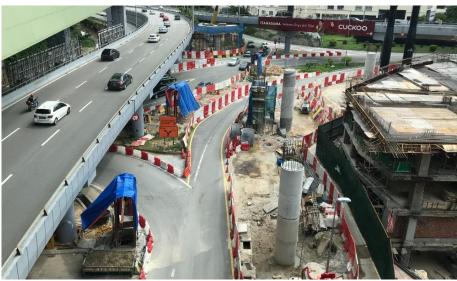

#### **Elevated Sprint Highway**

Description Sprint Highway/Jalan Maarof -

Jalan Semantan, KL

Outstanding Order Book RM141 million

Exp. Completion

2021