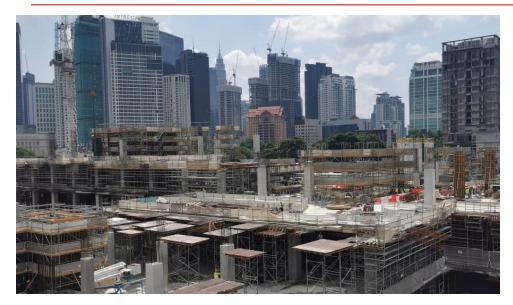

# Pavilion Damansara Heights (Phase 2)

On 19<sup>th</sup> March 2020, we accepted a Letter of Award from Jendela Mayang Sdn Bhd for the superstructure works under Phase 2 of the Pavilion Damansara Heights development for a contract sum of approximately RM1.2 billion.

#### Pavilion Damansara Heights (Phase 1)

Description Superstructure for 9 blocks of

> office tower & 3 blocks of service apartment on a podium block with

retail space & carparks

**Outstanding** Order Book

RM1.664 billion

Exp. Completion 2021