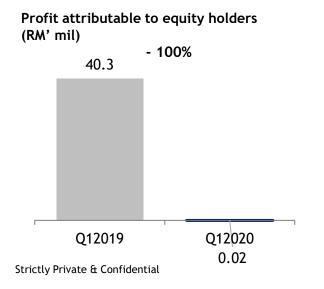

### Financial Highlights Q1 2020 vis-à-vis Q1 2019 (3 months)

| RM' mil                                            | Q1 19 | Q1 20  | % q-q chg |
|----------------------------------------------------|-------|--------|-----------|
| Revenue                                            | 514.6 | 363.1  | -29%      |
| Gross Profit                                       | 118.9 | 82.8   | -30%      |
| Pretax Profit                                      | 60.0  | 25.4   | -58%      |
| Profit/(Loss)<br>attributable to<br>equity holders | 40.3  | (0.02) | -100%     |
| EPS (sen)                                          | 2.92  | 0.00   | -100%     |