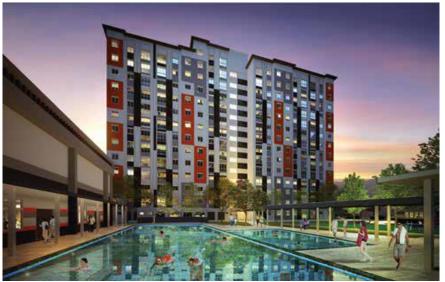

#### Waltz Residences, OUG

Description 419 units of condominium

Estimated NDV RM387 million

Launch Date June 2016

Current Sales Take-up 85%

Exp. Completion Completed