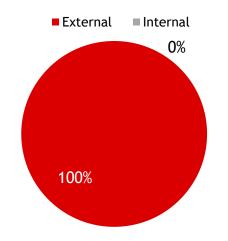

#### Order Book Breakdown

|                                                                                                      | Expected<br>Completion | Outstanding<br>RM'mil |
|------------------------------------------------------------------------------------------------------|------------------------|-----------------------|
| TRX, Kuala Lumpur (infra & roadway works)                                                            | 2020                   | 101                   |
| Pan Borneo Highway (66km highway from Sungai Arip Bridge to Bintulu Airport Junction)                | 2021                   | 510                   |
| West Coast Expressway (Shah Alam Expressway Interchange to NKVE/FHR2 Interchange)                    | 2022                   | 142                   |
| Elevated Highway (Sprint Highway/Jalan Maarof to Jalan Semantan)                                     | 2021                   | 141                   |
| MRT2 V204 & S204 (viaduct guideway, stations, associated works - Bandar M'sia South to Kg. Muhibbah) | 2022                   | 380                   |
| LRT3 GS03 & GS02 (guideway, stations, park & ride, ancillary buildings & other associated work)      | 2022                   | 837                   |
| Total - Local Civil & Infrastructure                                                                 |                        | 2,111 (35%)           |
| Pavilion Damansara Heights - Phase 1 (Superstructure)                                                | 2021                   | 1,664                 |
| Pavilion Damansara Heights - Phase 2 (Superstructure)                                                | 2023                   | 1,200                 |
| Retail Mall, TRX - TP02 (Superstructure and façade and blockworks)                                   | 2021                   | 414                   |
| Retail Mall, PNB 118 (51% share)                                                                     | 2021                   | 317                   |
| Others                                                                                               | 2020                   | 92                    |
| Total - Local Buildings                                                                              |                        | 3,687 (62%)           |
| Lusail Project, Qatar                                                                                | 2021                   | 190 (3%)              |
| Total External Projects                                                                              |                        | 5,988 (100%)          |
| Total Internal Projects                                                                              |                        | - (0%)                |
| Grand Total                                                                                          |                        | 5,988 (100%)          |