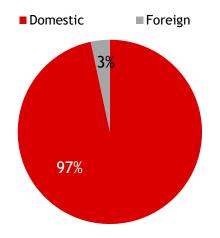

#### Order Book Breakdown

|                                                                                                      | Expected<br>Completion | Outstanding<br>RM'mil |
|------------------------------------------------------------------------------------------------------|------------------------|-----------------------|
| TRX, Kuala Lumpur (infra & roadway works)                                                            | 2020                   | 101                   |
| Pan Borneo Highway (66km highway from Sungai Arip Bridge to Bintulu Airport Junction)                | 2021                   | 510                   |
| West Coast Expressway (Shah Alam Expressway Interchange to NKVE/FHR2 Interchange)                    | 2022                   | 142                   |
| Elevated Highway (Sprint Highway/Jalan Maarof to Jalan Semantan)                                     | 2021                   | 141                   |
| MRT2 V204 & S204 (viaduct guideway, stations, associated works - Bandar M'sia South to Kg. Muhibbah) | 2022                   | 380                   |
| LRT3 GS03 & GS02 (guideway, stations, park & ride, ancillary buildings & other associated work)      | 2022                   | 837                   |
| Total - Local Civil & Infrastructure                                                                 |                        | 2,111 (35%)           |
| Pavilion Damansara Heights - Phase 1 (Superstructure)                                                | 2021                   | 1,664                 |
| Pavilion Damansara Heights - Phase 2 (Superstructure)                                                | 2023                   | 1,200                 |
| Retail Mall, TRX - TP02 (Superstructure and façade and blockworks)                                   | 2021                   | 414                   |
| Retail Mall, PNB 118 (51% share)                                                                     | 2021                   | 317                   |
| Others                                                                                               | 2020                   | 92                    |
| Total - Local Buildings                                                                              |                        | 3,687 (62%)           |
| Lusail Project, Qatar                                                                                | 2021                   | 190 (3%)              |
| Total External Projects                                                                              |                        | 5,988 (100%)          |
| Total Internal Projects                                                                              |                        | - (0%)                |
| Grand Total                                                                                          |                        | 5,988 (100%)          |