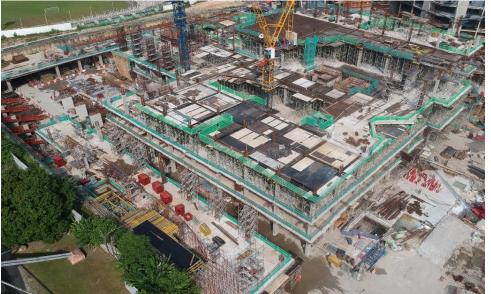

# Aronia Apartments, Bandar Parklands, Klang

Description 320 units of Rumah

Selangorku Apartment

Estimated NDV RM80 million

Launch Date June 2019

Current Sales Take-up 40%

Exp. Completion June 2021

#### Paradigm Residences, Johor Bahru

Description 263 units of serviced

apartment

Estimated NDV RM160 million

Launch Date September 2019

Current Sales Take-up 68%

Exp. Completion June 2022