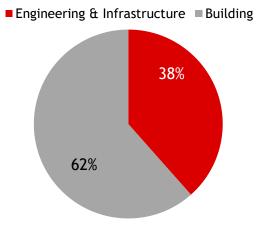

#### Order Book Breakdown

|                                                                                                      | Expected<br>Completion | Outstanding<br>RM'mil |
|------------------------------------------------------------------------------------------------------|------------------------|-----------------------|
| TRX, Kuala Lumpur (infra & roadway works)                                                            | 2020                   | 101                   |
| Pan Borneo Highway (66km highway from Sungai Arip Bridge to Bintulu Airport Junction)                | 2021                   | 510                   |
| West Coast Expressway (Shah Alam Expressway Interchange to NKVE/FHR2 Interchange)                    | 2022                   | 142                   |
| Elevated Highway (Sprint Highway/Jalan Maarof to Jalan Semantan)                                     | 2021                   | 141                   |
| MRT2 V204 & S204 (viaduct guideway, stations, associated works - Bandar M'sia South to Kg. Muhibbah) | 2022                   | 380                   |
| LRT3 GS03 & GS02 (guideway, stations, park & ride, ancillary buildings & other associated work)      | 2022                   | 837                   |
| Total - Local Civil & Infrastructure                                                                 |                        | 2,111 (35%)           |
| Pavilion Damansara Heights - Phase 1 (Superstructure)                                                | 2021                   | 1,664                 |
| Pavilion Damansara Heights - Phase 2 (Superstructure)                                                | 2023                   | 1,200                 |
| Retail Mall, TRX - TP02 (Superstructure and façade and blockworks)                                   | 2021                   | 414                   |
| Retail Mall, PNB 118 (51% share)                                                                     | 2021                   | 317                   |
| Others                                                                                               | 2020                   | 92                    |
| Total - Local Buildings                                                                              |                        | 3,687 (62%)           |
| Lusail Project, Qatar                                                                                | 2021                   | 190 (3%)              |
| Total External Projects                                                                              |                        | 5,988 (100%)          |
| Total Internal Projects                                                                              |                        | - (0%)                |
| Grand Total                                                                                          |                        | 5,988 (100%)          |